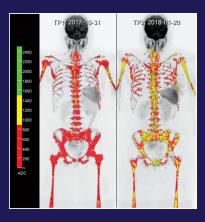

# Masterclass in Oncological Whole-Body MRI

Monday 14 December 2020 Online due to pandemic

**Society Corporate Supporters** 

This Masterclass is a one-day work-station based teaching course, which will highlight the application of WB-MRI in cancer. This course is designed for radiologists interested to learn the daily application of WB-MRI in clinical practice. With modules on disease screening, myeloma, breast and prostate cancers, attendees will become familiar with the emerging roles of the technique for cancer management. Our expert teachers have extensive clinical experience of WB-MRI, will provide image interpretation guidance, as well as showing benefits for both precision health and oncology.

# Learning objectives

- To learn how to perform and read WB-MRI scans for disease detection and response assessments.
- To understand how WB-MRI can help maintain health by early disease detection and disease characterisation.
- To discuss guidelines and benefits of WB-MRI in multiple myeloma.
- To discuss benefits of WB-MRI in prostate and breast cancer assessments compared to conventional imaging and PET/CT techniques.